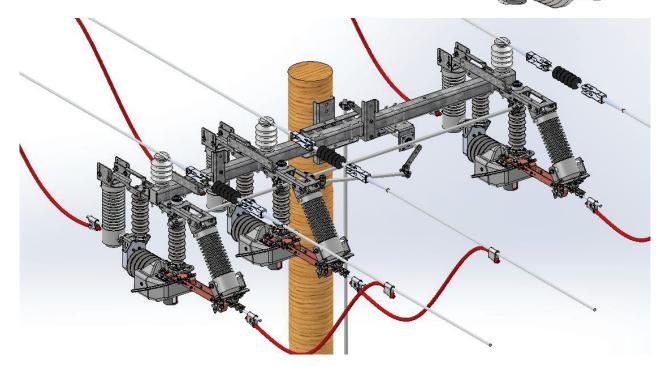

## **Gang Operated Vacuum Break Switch**

MPS' GOVB is the solution for fire mitigation, wildlife protection and reliability for your grid.