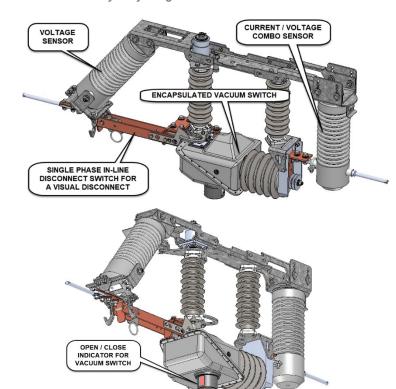

## **FEATURES:**

- No Arcing Switch operates open / close inside of a vacuum bottle
- In-line hot-stick operated disconnects are mounted to the switch to provide a visual open
- Interlock mechanism to prevent inadvertent operation of the disconnect and vacuum switch
- GOVB can be used with a traditional manual handle, hookstick, or Motor Switch Operator (MSO)
- Vacuum switch can replace existing sidebreak disconnect contact set allowing for simple retrofits and to reduce cost