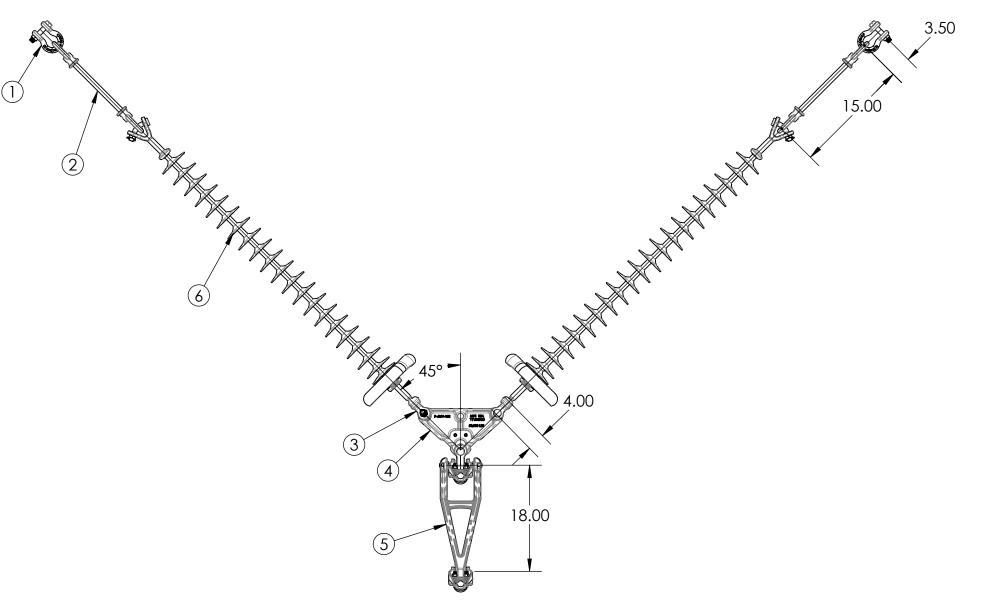

| PART NUMBER | ITEM NO. | DESCRIPTION              | QTY. | MATERIAL     | ULTIMATE STRENGTH |
|-------------|----------|--------------------------|------|--------------|-------------------|
| ASH-66-BC   | 1        | ANCHOR SHACKLE           | 2    | FORGED STEEL | 60,000 LBS.       |
| LOO-50-15   | 2        | OVAL EYE/OVAL EYE        | 2    | FORGED STEEL | 50,000 LBS.       |
| SYC-56F     | 3        | SOCKET Y-CLEVIS          | 2    | DUCTILE IRON | 30,000 LBS.       |
| Y1VS050D    | 4        | V-STRING YOKE            | 1    | DUCTILE IRON | 50,000 LBS.       |
| -           | 5        | VERTICAL BUNDLE ASSEMBLY | -    | ALUM./D.I.   | 36,000 LBS.       |
| -           | 6        | Y-CLEVIS INSULATOR       | -    | COMPOSITE    | -                 |

**NOTE: INSULATORS AND CONDUCTOR KIT SOLD SEPARATELY** 

ASSEMBLY CAT. NO. X3VS2YB30B2V

This drawing contains confidential information that is the property of MacLean Power, L.L.C. ("MacLean"). Use of MacLean's confidential information without MacLean's express written consent is strictly prohibited and may expose you to legal liability. If you believe that you received this material in error, please destroy it or return it to "MacLean Power, L.L.C., 11411 Addison Street, Franklin Park, Illinois 60131, USA."