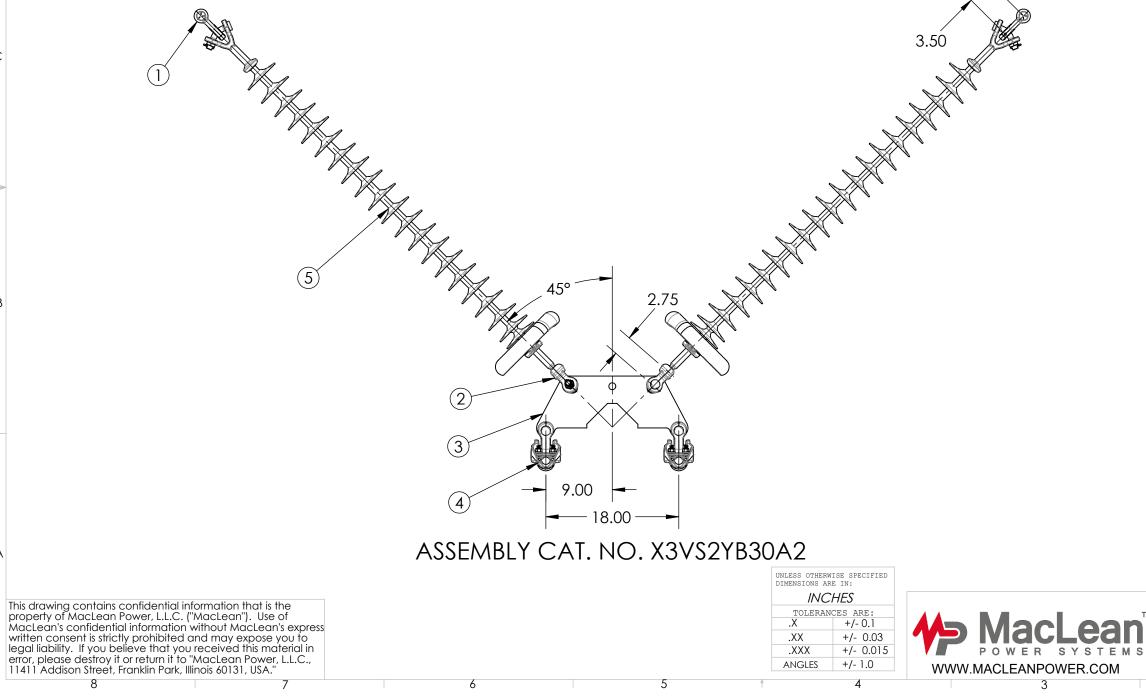

| 8 | 7 | 6 | 5 | _ | 4 | 3 |
|---|---|---|---|---|---|---|
| 0 | , | 0 | Ũ | + | • | 0 |

D

С

A

| ITEM NO. | PART NUMBER    | DESCRIPTION             | QTY. | MATERIAL     | ULTIMATE STRENGTH |
|----------|----------------|-------------------------|------|--------------|-------------------|
| 1        | ASH-66-BC      | ANCHOR SHACKLE          | 2    | FORGED STEEL | 60,000 LBS.       |
| 2        | SYCR-56        | 90° SOCKET Y-CLEVIS     | 2    | DUCTILE IRON | 30,000 LBS.       |
| 3        | Y2V\$050\$1845 | TRIANGULAR TANGENT YOKE | 1    | STEEL        | 50,000 LBS.       |
| 4        | -              | CF SUSPENSION CLAMP     | -    | ALUMINUM     | 25,000 LBS.       |
| 5        | -              | Y-CLEVIS INSULATOR      | -    | COMPOSITE    | -                 |

## NOTE: INSULATORS AND CONDUCTOR KIT SOLD SEPARATELY

|   | DRAWING NUMBER:                   | DO NOT SCA                                      | LE DRAWING | A |  |
|---|-----------------------------------|-------------------------------------------------|------------|---|--|
|   | X3VS2YB30A2<br>SHEET NAME: 1 OF 1 | CAD GENERATED DRAWING<br>DO NOT MANUALLY UPDATE |            |   |  |
|   | DRAWING DESCRIPTION:              | DESIGN DATE: 3/25/24                            |            |   |  |
| м | DEAD END                          | DRAWN BY:                                       | JIP        |   |  |
|   | ASSEMBLY                          | ENGINEER:                                       |            |   |  |
|   | ASSLINDLI                         | APPROVED:                                       |            |   |  |
|   | DRAWING SCALE: ]:]                |                                                 |            |   |  |
|   | 2                                 | 1                                               |            |   |  |