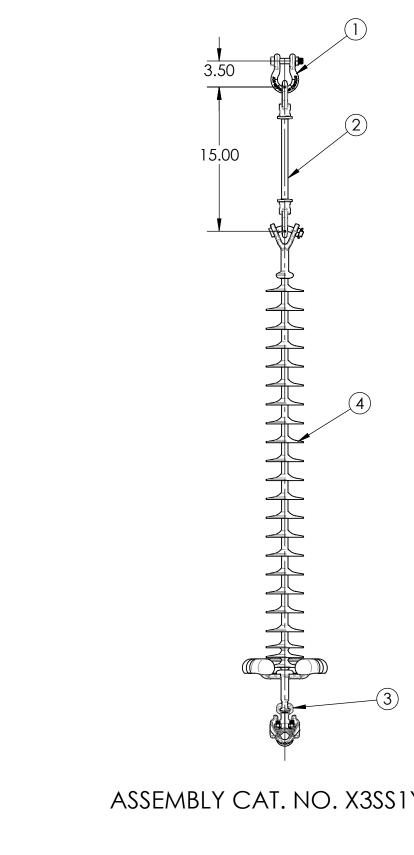

D

С

R

А

| ITEM NO. | PART NUMBER | DESCRIPTION             | QTY. | MATERIAL     | ULTIMATE STRENGTH |
|----------|-------------|-------------------------|------|--------------|-------------------|
| 1        | ASH-66-BC   | ANCHOR SHACKLE          | 1    | FORGED STEEL | 60,000 LBS.       |
| 2        | LOO-50-15   | OVAL EYE/OVAL EYE       | 1    | FORGED STEEL | 50,000 LBS.       |
| 3        | -           | CORONA FREE SUSP. CLAMP | -    | ALUMINUM     | 25,000 LBS.       |
| 4        | -           | Y-CLEVIS INSULATOR      | -    | COMPOSITE    | -                 |

## NOTE: INSULATORS AND CONDUCTOR KIT SOLD SEPARATELY

## ASSEMBLY CAT. NO. X3SS1YB50B1

6

5

This drawing contains confidential information that is the property of MacLean Power, L.L.C. ("MacLean"). Use of MacLean's confidential information without MacLean's express written consent is strictly prohibited and may expose you to legal liability. If you believe that you received this material in error, please destroy it or return it to "MacLean Power, L.L.C., 11411 Addison Street, Franklin Park, Illinois 60131, USA."