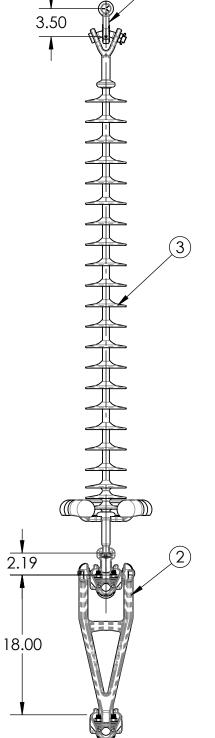

PAPER SIZE X3SS1YB30A2V REV DATE DESCRIPTION REV BY

| ITEM NO. | PART NUMBER | DESCRIPTION            | QTY. | MATERIAL     | ULTIMATE STRENGTH |
|----------|-------------|------------------------|------|--------------|-------------------|
| 1        | ASH-66-BC   | ANCHOR SHACKLE         | 1    | FORGED STEEL | 60,000 LBS.       |
| 2        | -           | VERTICAL BUNDLE ASSEM. | -    | ALUM./D.I.   | 36,000 LBS.       |
| 3        | -           | Y-CLEVIS INSULATOR     | -    | COMPOSITE    | -                 |

NOTE: INSULATORS AND CONDUCTOR KIT SOLD SEPARATELY

ASSEMBLY CAT. NO. X3SS1YB30A2V

This drawing contains confidential information that is the property of MacLean Power, L.L.C. ("MacLean"). Use of MacLean's confidential information without MacLean's express written consent is strictly prohibited and may expose you to legal liability. If you believe that you received this material in error, please destroy it or return it to "MacLean Power, L.L.C., 11411 Addison Street, Franklin Park, Illinois 60131, USA."

UNLESS OTHERWISE SPECIFIED DIMENSIONS ARE IN: **INCHES** TOLERANCES ARE: X +/- 0.1 .XX +/- 0.03 .XXX +/- 0.015 +/- 1.0 **ANGLES** 

WWW.MACLEANPOWER.COM

X3SS1YB30A2V SHEET NAME:

SINGLE STRING **ASSEMBLY** 