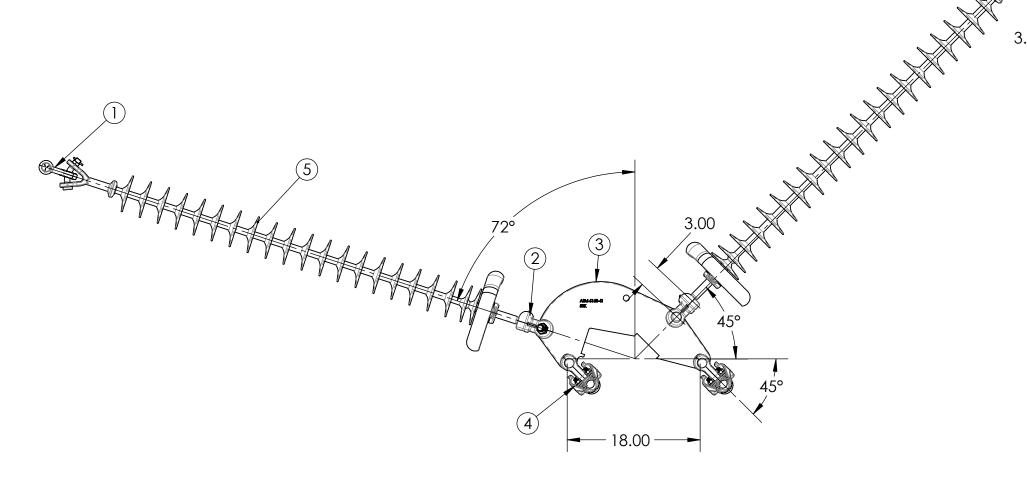

| 8 | 7 | 6 | 5 | 4 | 3 |
|---|---|---|---|---|---|

| ITEM NO | D. PART NUMBER | DESCRIPTION         | QTY. | MATERIAL     | ULTIMATE STRENGTH |
|---------|----------------|---------------------|------|--------------|-------------------|
| 1       | ASH-66-BC      | ANCHOR SHACKLE      | 2    | FORGED STEEL | 60,000 LBS.       |
| 2       | SYCR-87        | SOCKET Y-CLEVIS     | 2    | DUCTILE IRON | 50,000 LBS.       |
| 3       | ASM-6168-41    | YOKE PLATE          | 1    | STEEL        | 50,000 LBS.       |
| 4       | -              | CF SUSPENSION CLAMP | -    | ALUMINUM     | 25,000 LBS.       |
| 5       | -              | Y-CLEVIS INSULATOR  | -    | COMPOSITE    | -                 |

## ASSEMBLY CAT. NO. X3RV2YB50A2

-5

This drawing contains confidential information that is the property of MacLean Power, L.L.C. ("MacLean"). Use of MacLean's confidential information without MacLean's express written consent is strictly prohibited and may expose you to legal liability. If you believe that you received this material in error, please destroy it or return it to "MacLean Power, L.L.C., 11411 Addison Street, Franklin Park, Illinois 60131, USA."

## NOTE: INSULATORS AND CONDUCTOR KIT SOLD SEPARATELY

С

| DRAWING NUMBER:       | DO NOT SCA                                      | LE DRAWING | 1 |  |
|-----------------------|-------------------------------------------------|------------|---|--|
| X3RV2YB50A2           | CAD GENERATED DRAWING<br>DO NOT MANUALLY UPDATE |            |   |  |
| DRAWING DESCRIPTION:  | DESIGN DATE: 3/25/24                            |            |   |  |
|                       | DRAWN BY:                                       | JIP        |   |  |
| V-STRING ASSEMBLY     | ENGINEER:                                       |            |   |  |
| V SHRING / ROSEIVIDET | APPROVED:                                       |            |   |  |
| DRAWING SCALE: ]:]    |                                                 |            |   |  |
| 2                     | 1                                               |            |   |  |