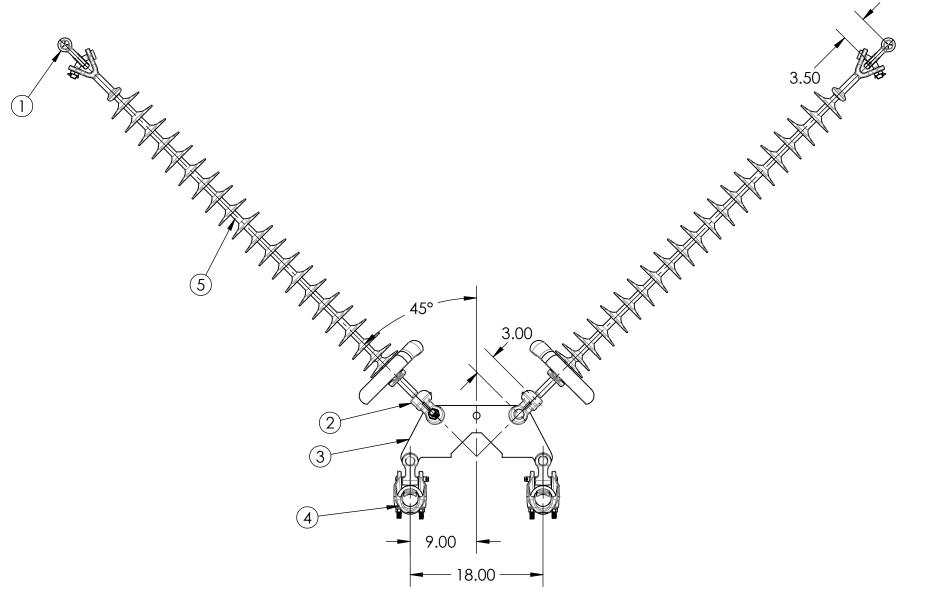

ITEM NO. PART NUMBER **DESCRIPTION** QTY. MATERIAL **ULTIMATE STRENGTH** 2 60,000 LBS. ASH-66-BC **ANCHOR SHACKLE FORGED STEEL** SYCR-87 2 50,000 LBS. 90° SOCKET Y-CLEVIS **DUCTILE IRON** 50,000 LBS. 3 Y2VS050S1845 TRIANGULAR TANGENT YOKE **STEEL** 4 LS SUSPENSION CLAMP **ALUMINUM** 25,000 LBS.

Y-CLEVIS INSULATOR

| PAPER | R SIZE | DRAWING NUMBER |     |    |
|-------|--------|----------------|-----|----|
|       | В      | X2VS2YB50A2    |     |    |
| REV   | DATE   | DESCRIPTION    | REV | ВҮ |
|       |        |                |     |    |
|       |        |                |     |    |
|       |        |                |     |    |

NOTE: INSULATORS AND CONDUCTOR KIT SOLD SEPARATELY

ASSEMBLY CAT. NO. X2VS2YB50A2

This drawing contains confidential information that is the property of MacLean Power, L.L.C. ("MacLean"). Use of MacLean's confidential information without MacLean's express written consent is strictly prohibited and may expose you to legal liability. If you believe that you received this material in error, please destroy it or return it to "MacLean Power, L.L.C., 11411 Addison Street, Franklin Park, Illinois 60131, USA."

COMPOSITE

> V-STRING ASSEMBLY

| CAD GENERATED DRAWING<br>DO NOT MANUALLY UPDATE |     |  |  |  |  |
|-------------------------------------------------|-----|--|--|--|--|
| DESIGN DATE: 3/25/24                            |     |  |  |  |  |
| DRAWN BY:                                       | JIP |  |  |  |  |
| ENGINEER:                                       |     |  |  |  |  |
| APPROVED:                                       |     |  |  |  |  |