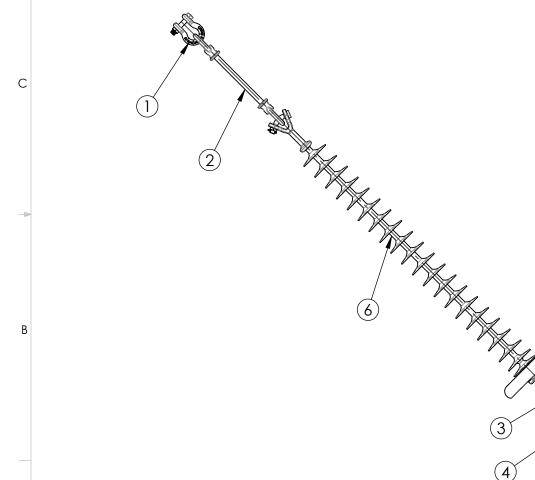

| 8 | 7 | 6 | 5 | ł | 4 | 3 |
|---|---|---|---|---|---|---|

| ITEM NO. | PART NUMBER | DESCRIPTION              | QTY. | MATERIAL     | ULTIMATE STRENGTH |
|----------|-------------|--------------------------|------|--------------|-------------------|
| 1        | ASH-66-BC   | ANCHOR SHACKLE           | 2    | FORGED STEEL | 60,000 LBS.       |
| 2        | LOO-50-15   | OVAL EYE/OVAL EYE        | 2    | FORGED STEEL | 50,000 LBS.       |
| 3        | SYC-56F     | SOCKET Y-CLEVIS          | 2    | DUCTILE IRON | 30,000 LBS.       |
| 4        | Y1VS050D    | V-STRING YOKE            | 1    | DUCTILE IRON | 50,000 LBS.       |
| 5        | -           | VERTICAL BUNDLE ASSEMBLY | -    | ALUM./D.I.   | 25,000 LBS.       |
| 6        | -           | Y-CLEVIS INSULATOR       | -    | COMPOSITE    | -                 |