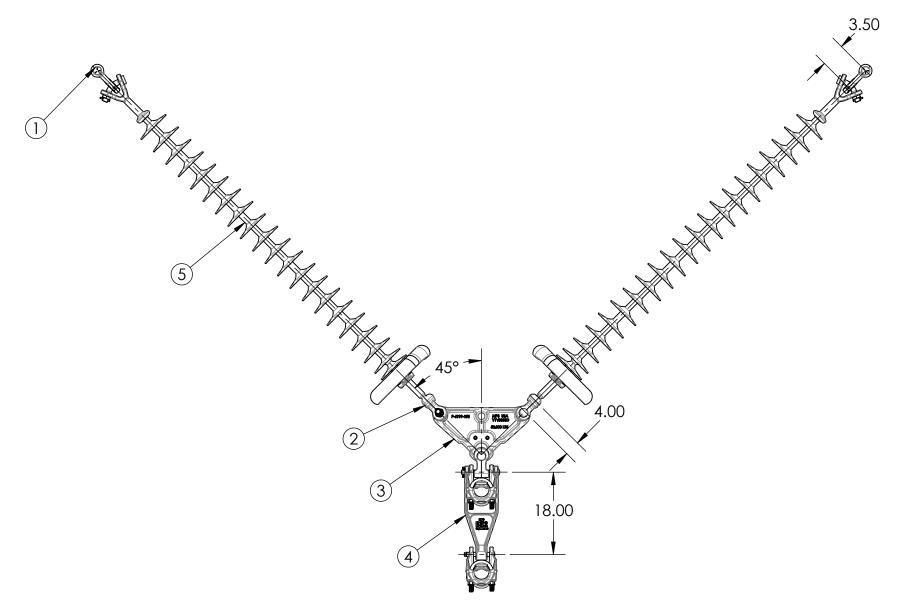

| ITEM NO. | PART NUMBER | DESCRIPTION              | QTY. | MATERIAL     | ULTIMATE STRENGTH |
|----------|-------------|--------------------------|------|--------------|-------------------|
| 1        | ASH-66-BC   | ANCHOR SHACKLE           | 2    | FORGED STEEL | 60,000 LBS.       |
| 2        | SYC-56F     | SOCKET Y-CLEVIS          | 2    | DUCTILE IRON | 30,000 LBS.       |
| 3        | Y1VS050D    | V-STRING YOKE            | 1    | DUCTILE IRON | 50,000 LBS.       |
| 4        | -           | VERTICAL BUNDLE ASSEMBLY | -    | ALUM./D.I.   | 25,000 LBS.       |
| 5        | -           | Y-CLEVIS INSULATOR       | -    | COMPOSITE    | -                 |

NOTE: INSULATORS AND **CONDUCTOR KIT SOLD SEPARATELY** 

ASSEMBLY CAT. NO. X2VS2YB30A2V

This drawing contains confidential information that is the property of MacLean Power, L.L.C. ("MacLean"). Use of MacLean's confidential information without MacLean's express written consent is strictly prohibited and may expose you to legal liability. If you believe that you received this material in error, please destroy it or return it to "MacLean Power, L.L.C., 11411 Addison Street, Franklin Park, Illinois 60131, USA."

V-STRING ASSEMBLY

| _ | DESIGN DATE: 3/25/24 |     |  |
|---|----------------------|-----|--|
|   | DRAWN BY:            | JIP |  |
|   | ENGINEER:            |     |  |
|   | APPROVED:            |     |  |