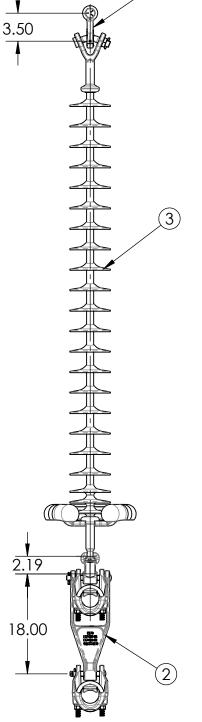

| ITEM NO. | PART NUMBER | DESCRIPTION            | QTY. | MATERIAL     | ULTIMATE STRENGTH |
|----------|-------------|------------------------|------|--------------|-------------------|
| 1        | ASH-66-BC   | ANCHOR SHACKLE         | 1    | FORGED STEEL | 60,000 LBS.       |
| 2        | -           | VERTICAL BUNDLE ASSEM. | -    | ALUM./D.I.   | 25,000 LBS.       |
| 3        | -           | Y-CLEVIS INSULATOR     | -    | COMPOSITE    | -                 |

NOTE: INSULATORS AND CONDUCTOR KIT SOLD SEPARATELY

ASSEMBLY CAT. NO. X2SS1YB30A2V

This drawing contains confidential information that is the property of MacLean Power, L.L.C. ("MacLean"). Use of MacLean's confidential information without MacLean's express written consent is strictly prohibited and may expose you to legal liability. If you believe that you received this material in error, please destroy it or return it to "MacLean Power, L.L.C., 11411 Addison Street, Franklin Park, Illinois 60131, USA."