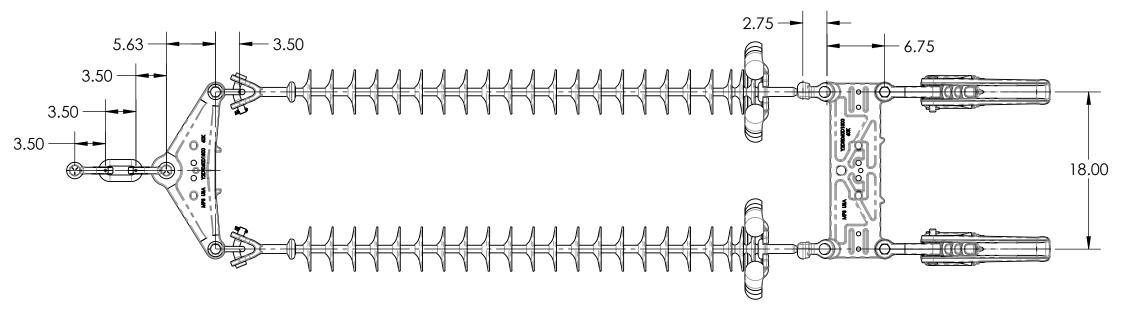

| ITEM NO. | CAT. NUMBER  | DESCRIPTION           | QTY. | MATERIAL     | ULTIMATE STRENGTH |
|----------|--------------|-----------------------|------|--------------|-------------------|
| 1        | ASH-66-BC    | ANCHOR SHACKLE        | 4    | FORGED STEEL | 60,000 LBS.       |
| 2        | CL-6         | CHAIN LINK            | 1    | FORGED STEEL | 60,000 LBS.       |
| 3        | Y2DT060D1800 | YOKE PLATE            | 1    | DUCTILE IRON | 60,000 LBS.       |
| 4        | SYCR-56      | 90° SOCKET Y-CLEVIS   | 2    | DUCTILE IRON | 30,000 LBS.       |
| 5        | Y2DR060D1800 | YOKE PLATE            | 1    | DUCTILE IRON | 60,000 LBS.       |
| 6        | -            | QUADRANT STRAIN CLAMP | -    | ALUMINUM     | 35,000 LBS.       |
| 7        | -            | Y-CLEVIS INSULATOR    | -    | COMPOSITE    | -                 |

NOTE: INSULATORS AND **CONDUCTOR KIT SOLD SEPARATELY** 

ASSEMBLY CAT. NO. X2DE2YB30A2

DRAWING NUMBER: X2DE2YB30A2 SHEET NAME

SHEET1

DRAWING DESCRIPTION:

DESIGN DATE: 3/22/24 JIP

DO NOT SCALE DRAWING

CAD GENERATED DRAWING DO NOT MANUALLY UPDATE