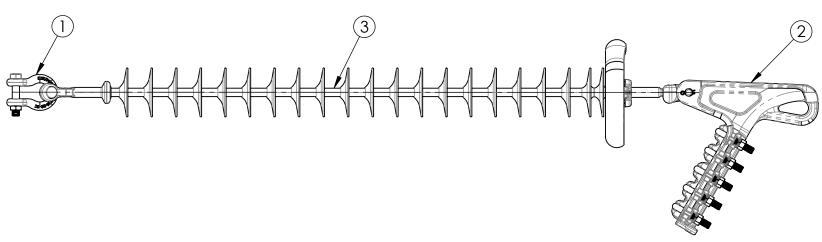

| ITEM NO. | CAT. NUMBER | DESCRIPTION           | QTY. | MATERIAL     | ULTIMATE STRENGTH |
|----------|-------------|-----------------------|------|--------------|-------------------|
| 1        | ASH-66-BC   | ANCHOR SHACKLE        | 1    | FORGED STEEL | 60,000 LBS.       |
| 2        | -           | QUADRANT STRAIN CLAMP | -    | ALUMINUM     | 35,000 LBS.       |
| 3        | -           | Y-CLEVIS INSULATOR    | -    | COMPOSITE    | -                 |

NOTE: INSULATORS AND **CONDUCTOR KIT** SOLD SEPARATELY

ASSEMBLY CAT. NO. X2DE1YB50A1

This drawing contains confidential information that is the property of MacLean Power, L.L.C. ("MacLean"). Use of MacLean's confidential information without MacLean's express written consent is strictly prohibited and may expose you to legal liability. If you believe that you received this material in error, please destroy it or return it to "MacLean Power, L.L.C., 11411 Addison Street, Franklin Park, Illinois 60131, USA."