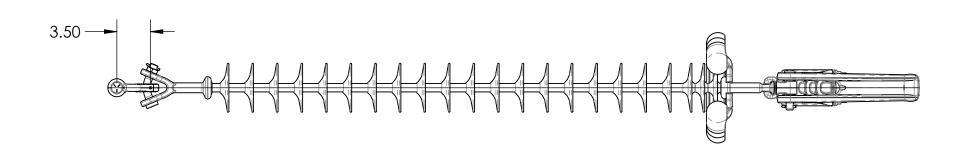

PAPER SIZE DRAWING NUMBER

| В   |      | X2DE1YB50A1 |        |
|-----|------|-------------|--------|
| REV | DATE | DESCRIPTION | REV BY |
|     |      |             |        |
|     |      |             |        |
|     |      |             |        |

NOTE: INSULATORS AND **CONDUCTOR KIT** SOLD SEPARATELY

ASSEMBLY CAT. NO. X2DE1YB50A1

This drawing contains confidential information that is the property of MacLean Power, L.L.C. ("MacLean"). Use of MacLean's confidential information without MacLean's express written consent is strictly prohibited and may expose you to legal liability. If you believe that you received this material in error, please destroy it or return it to "MacLean Power, L.L.C., 11411 Addison Street, Franklin Park, Illinois 60131, USA."

| UNLESS OTHERWISE SPECIFIED DIMENSIONS ARE IN: |           |  |  |  |  |
|-----------------------------------------------|-----------|--|--|--|--|
| INCHES                                        |           |  |  |  |  |
| TOLERANCES ARE:                               |           |  |  |  |  |
| .X                                            | +/- 0.1   |  |  |  |  |
| .XX                                           | +/- 0.03  |  |  |  |  |
| .XXX                                          | +/- 0.015 |  |  |  |  |
| ANGLES                                        | +/- 1.0   |  |  |  |  |

X2DE1YB50A1 SHEET NAME:

> **DEAD END ASSEMBLY**

CAD GENERATED DRAWING DO NOT MANUALLY UPDATE DESIGN DATE: 3/22/24 JIP DRAWN BY: ENGINEER: APPROVED:

DO NOT SCALE DRAWING

DRAWING SCALE: 1:1