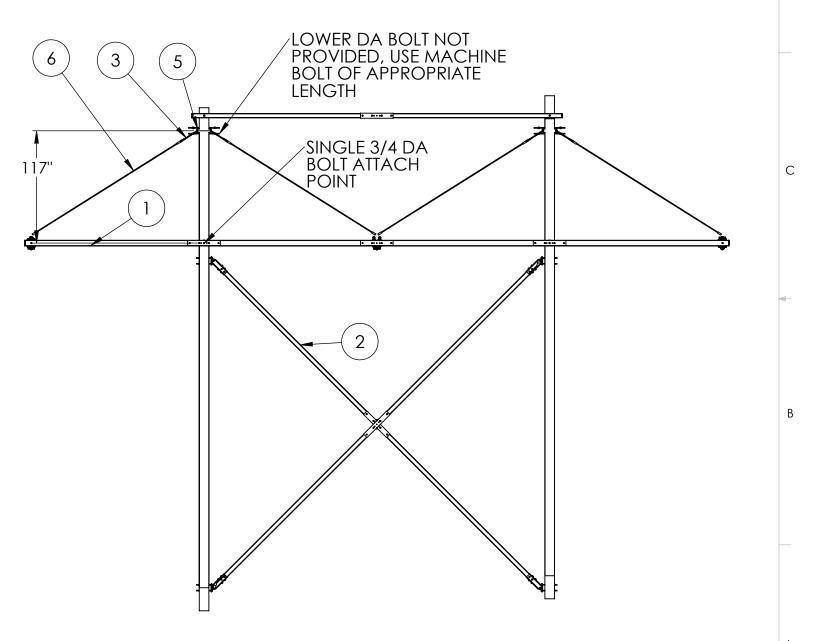

|   |          | 0                | / 6                                             |                          | 5    |
|---|----------|------------------|-------------------------------------------------|--------------------------|------|
|   | ITEM NO. | CATALOG NUMBER   | DESCRIPTION                                     | MPS<br>DRAWING<br>NUMBER | QTY. |
|   | 1        | PY61UT954-HF     | 61' PY TANGENT H-FRAME<br>CROSSARM              | 3006-567                 | 1    |
| D | 2        | XB40K30-HF       | PW XBRACE FOR 30' POLE<br>SPACING               | 3017-016                 | 1    |
|   | 3        | G-227-NBC-7/8X12 | CLEVIS EYE TURNBUCKLE                           | AC7160                   | 4    |
|   | 4        | J6823            | 3X3X.25 CURVED WASHER                           | 1658-007                 | 1    |
|   | 5        | DETR60K-67       | DEADEND TEE, CAST IRON                          | CEA3768                  | 4    |
|   | 6        | GYCC30-162       | GGUY STRAIN 30K, CLEVIS/Y-<br>CLEVIS, 156 IN LG | CEB3849                  | 4    |
|   | 7        | J8899            | BOLT-DBL ARM-3/4 X32                            | 1652-069                 | 5    |
|   | 8        | PW32UT1065-I     | 32' PW H-FRAME BRACE                            | 3003-415                 | 1    |

## NOTES:

- UTILITY POLES ONLY FOR REFRENCE NOT INCLUDED WITH ASSEMBLY USE OF DOUBLE ARMING BOLTS ON TOP DEADEND TEES NOT RECOMMEDED AS IT WILL CAUSE INTERFERENCE WITH THE BRACES

  3. ULTIMATE VERTICAL CAPACITY PER PHASE: 23,000 LBS